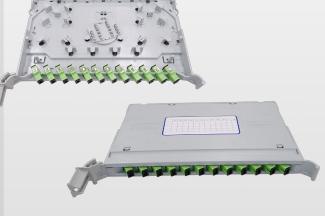

## Splice & Distribution Module

- Combined splice and distribution
- Suitable for ribbon and non-ribbon cables
- Oblique installation of adapters
- Suitable for installation with FC, SC, LC and ST adapters