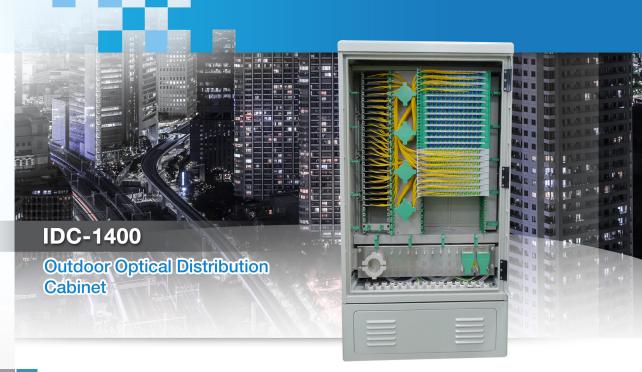

## **Features**

- For outdoor applications
- Weather proof and dust proof, meeting IP55
- Thermosetting fiberglass-reinforced polyester cabinets can endure climate changes and adverse environment, and are rust proof
- Well protected from accidental or malicious damages
- Complete cable routing design with fiber bend radius over 40mm
- Modular design and easy installation, modules are exchangeable
- Optimal management for patch cords with fiber storage units
- Suitable for ribbon and non-ribbon optical fibers
- Capacity up to 216 ports
- Tri-point-locking ensure safe and reliable
- Up to 25 Splitter tray
- Splice tray for direct splice available
- Dimension: 750x350x1330(WxDxH mm)